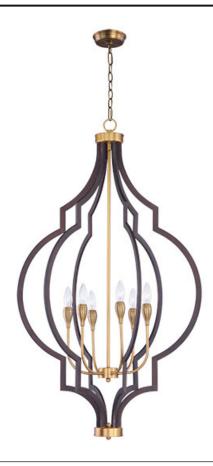

### PRODUCT DESCRIPTION

Stately lanterns finished in Oil Rubbed Bronze with contrasting Antique Brass clusters provide a classic yet modern approach to lighting. Cast socket covers add an upscale element to this competitive collection.

#### **FINISHES OPTION**

Oil Rubbed Bronze / Antique Brass (OIAB)

## MATERIAL

Steel