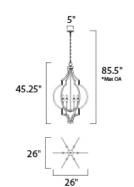

max overall height of forture

## **MEASUREMENTS**

DIMENSION : 26" L x 26" W x 45.25" H

MAX OAH : 85.5" OAH

CANOPY : 5" W x 1.25" H x 5" L

HANGING WEIGHT : 13.64 lb