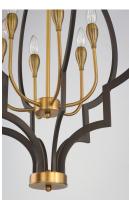

#### LAMPING

INPUT VOLTAGE : 120V

BULB : 6 x 60W Incandescent E12 Candelabra , 360W Total

BULB INCLUDED : (Not Included)

DIMMABLE : Yes

### PRODUCT DESCRIPTION

Stately lanterns finished in Oil Rubbed Bronze with contrasting Antique Brass clusters provide a classic yet modern approach to lighting. Cast socket covers add an upscale element to this competitive collection.