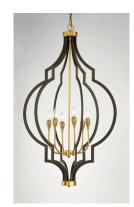

### PRODUCT DESCRIPTION

Stately lanterns finished in Oil Rubbed Bronze with contrasting Antique Brass clusters provide a classic yet modern approach to lighting. Cast socket covers add an upscale element to this competitive collection.

#### **FINISHES OPTION**

Oil Rubbed Bronze / Antique Brass (OIAB)